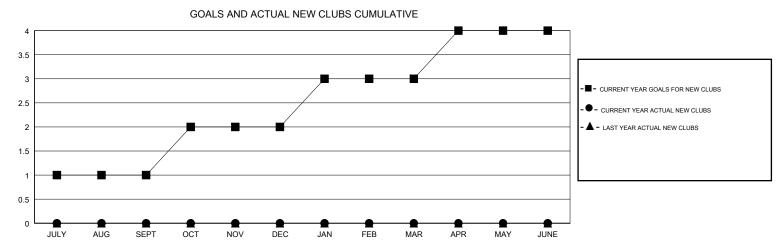

## District 2 E1

Results as of: 02/28/2018

| DROPPED CLUBS: 3 |     | 25 CLUBS OF 51 ADDED 1 OR MORE<br>NEW MEMBERS | GENDER DISTRIBUTION           MALE         788 (73.30%)           FEMALE         287 (26.70%) |     |
|------------------|-----|-----------------------------------------------|-----------------------------------------------------------------------------------------------|-----|
| DROPPED MEMBERS  |     |                                               | Women Percentage Fiscal Year Goal: 35%                                                        |     |
| DECEASED         | 5   | CLICK HERE FOR CUMULATIVE  MEMBERSHIP DATA    | TOTAL FAMILY UNIT MEMBERS                                                                     | 101 |
| CLUB CANCELLED   | 16  |                                               |                                                                                               | 51  |
| OTHER            | 115 |                                               | FAMILY MEMBERS PAYING HALF  DUES                                                              |     |
| TOTAL            | 136 |                                               |                                                                                               |     |