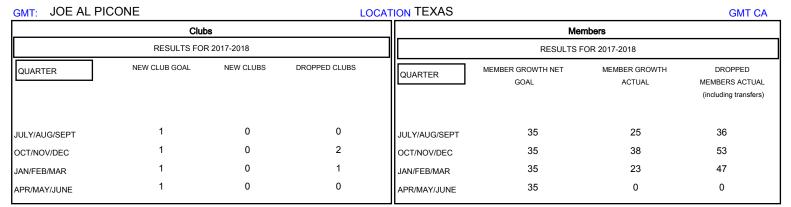

## District 2 E1

Results as of: 02/28/2018

| DROPPED CLUBS: 3 |     | 25 CLUBS OF 51 ADDED 1 OR MORE<br>NEW MEMBERS | GENDER DISTRIBUTION           MALE         788 (73.30%)           FEMALE         287 (26.70%) |     |
|------------------|-----|-----------------------------------------------|-----------------------------------------------------------------------------------------------|-----|
| DROPPED MEMBERS  |     |                                               | Women Percentage Fiscal Year Goal: 35%                                                        |     |
| DECEASED         | 5   | CLICK HERE FOR CUMULATIVE  MEMBERSHIP DATA    | TOTAL FAMILY UNIT MEMBERS                                                                     | 101 |
| CLUB CANCELLED   | 16  |                                               |                                                                                               | 51  |
| OTHER            | 115 |                                               | FAMILY MEMBERS PAYING HALF  DUES                                                              |     |
| TOTAL            | 136 |                                               |                                                                                               |     |