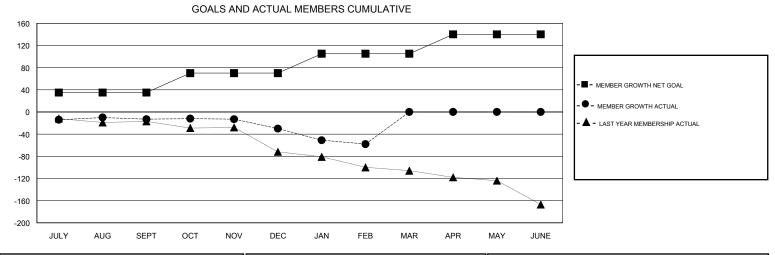

## District 2 E1

Results as of: 02/28/2018

| DROPPED CLUBS: 3 |     | 25 CLUBS OF 51 ADDED 1 OR MORE<br>NEW MEMBERS | GENDER DISTRIBUTION           MALE         788 (73.30%)           FEMALE         287 (26.70%) |     |
|------------------|-----|-----------------------------------------------|-----------------------------------------------------------------------------------------------|-----|
| DROPPED MEMBERS  |     |                                               | Women Percentage Fiscal Year Goal: 35%                                                        |     |
| DECEASED         | 5   | CLICK HERE FOR CUMULATIVE  MEMBERSHIP DATA    | TOTAL FAMILY UNIT MEMBERS                                                                     | 101 |
| CLUB CANCELLED   | 16  |                                               |                                                                                               | 51  |
| OTHER            | 115 |                                               | FAMILY MEMBERS PAYING HALF  DUES                                                              |     |
| TOTAL            | 136 |                                               |                                                                                               |     |